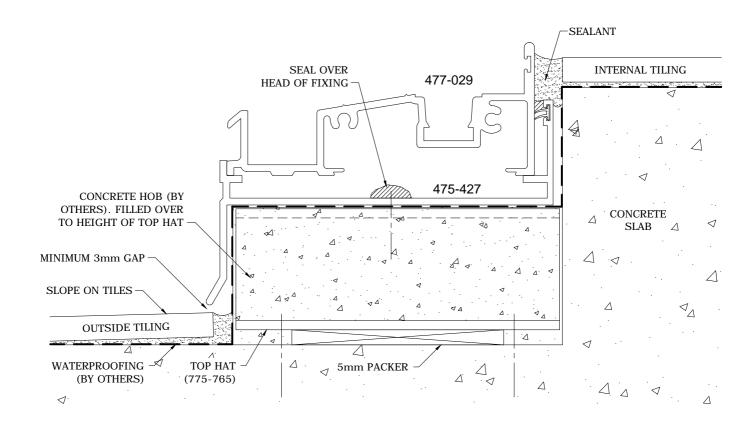

### FORMED CONCRETE CONSTRUCTIONS - 102mm FRAMED PRODUCTS 477 SERIES INSWING BI-FOLD SILL WITH SUB-SILL INSTALLATION

SILL DETAIL

FORMED CONCRETE CONSTRUCTIONS - 102mm FRAMED PRODUCTS 477 SERIES OUTSWING BI-FOLD SILL WITH SUB-SILL INSTALLATION

SILL DETAIL