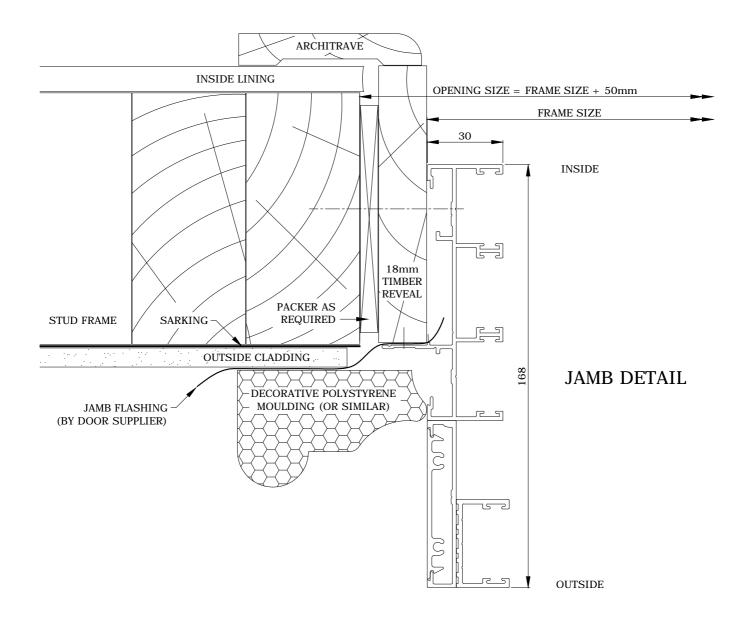

#### WEATHER BOARD CLAD WALL CONSTRUCTIONS - 245 SERIES 5 TRACK

## RECOMMENDED DOOR INSTALLATION DETAILS

#### WEATHER BOARD CLAD WALL CONSTRUCTIONS - 245 SERIES 5 TRACK HEAD / JAMB SEALING DETAIL