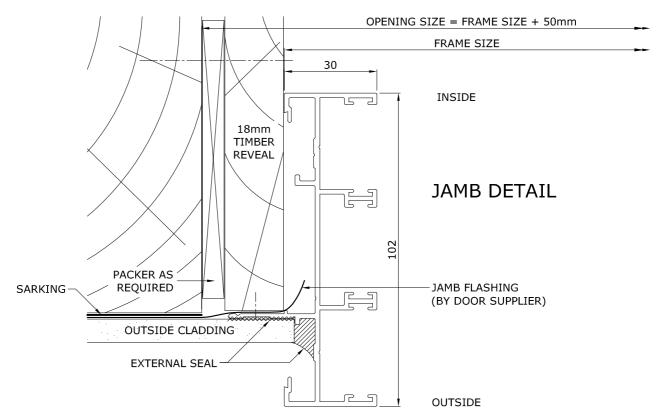

#### **CLAD SHEET CONSTRUCTIONS - 102mm FRAMED PRODUCTS**

#### **CLAD SHEET CONSTRUCTIONS - 102mm FRAMED PRODUCTS** HEAD / JAMB SEALING DETAIL FOR INSTALLATIONS WITHOUT EXTERNAL TRIM / ARCHITRAVES