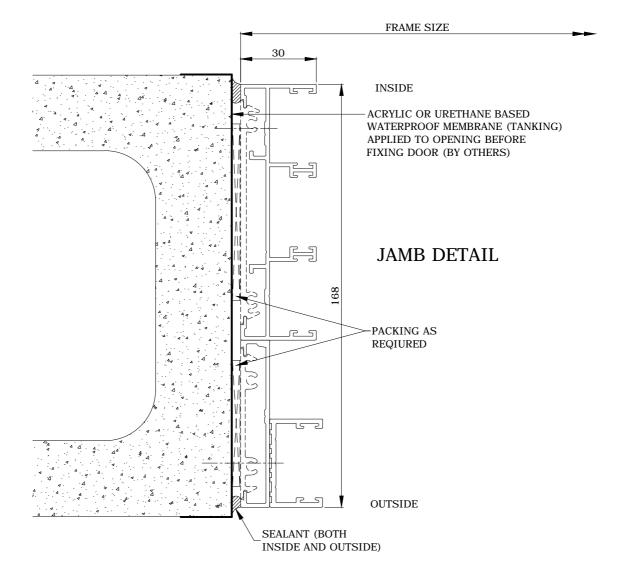

- 102mm FRAMED PRODUCTS**





#### FIBRE CEMENT CONSTRUCTIONS - 102mm FRAMED PRODUCTS







### RECOMMENDED DOOR **INSTALLATION DETAILS**

#### FIBRE CEMENT CONSTRUCTIONS - 102mm FRAMED PRODUCTS HEAD / JAMB SEALING DETAIL





#### WEATHER BOARD CLAD WALL CONSTRUCTIONS - 102mm FRAMED PRODUCTS





# RECOMMENDED DOOR INSTALLATION DETAILS

#### WEATHER BOARD CLAD WALL CONSTRUCTIONS - 102mm FRAMED PRODUCTS HEAD / JAMB SEALING DETAIL





#### **CAVITY BRICK CONSTRUCTIONS - 102mm FRAMED PRODUCTS**





#### **BRICK VENEER CONSTRUCTIONS - 245 SERIES 5 TRACK**





#### **BRICK VENEER CONSTRUCTIONS - 245 SERIES 5 TRACK**





#### **CONCRETE BLOCK CONSTRUCTIONS - 245 SERIES 5 TRACK**





#### **CONCRETE BLOCK CONSTRUCTIONS - 245 SERIES 5 TRACK**



#### SILL DETAIL FLUSH FLOOR REBATE OPTION





#### **CLAD SHEET CONSTRUCTIONS - 245 SERIES 5 TRACK**





#### **CLAD SHEET CONSTRUCTIONS - 245 SERIES 5 TRACK**





## RECOMMENDED DOOR INSTALLATION DETAILS

### CLAD SHEET CONSTRUCTIONS - 245 SERIES 5 TRACK HEAD / JAMB SEALING DETAIL FOR INSTALLATIONS WITHOUT EXTERNAL TRIM / ARCHITRAVES





#### FIBRE CEMENT CONSTRUCTIONS - 245 SERIES 5 TRACK





#### FIBRE CEMENT CONSTRUCTIONS - 245 SERIES 5 TRACK





# RECOMMENDED DOOR INSTALLATION DETAILS

#### FIBRE CEMENT CONSTRUCTIONS - 245 SERIES 5 TRACK HEAD / JAMB SEALING DETAIL





#### WEATHER BOARD CLAD WALL CONSTRUCTIONS - 245 SERIES 5 TRACK





#### WEATHER BOARD CLAD WALL CONSTRUCTIONS - 245 SERIES 5 TRACK





## RECOMMENDED DOOR INSTALLATION DETAILS

#### WEATHER BOARD CLAD WALL CONSTRUCTIONS - 245 SERIES 5 TRACK HEAD / JAMB