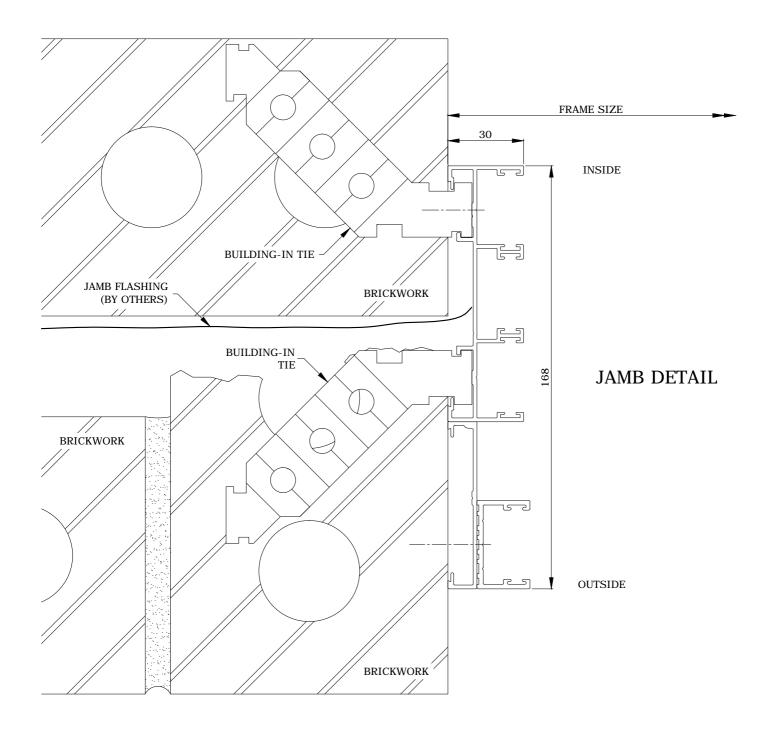

OOR INSTALLATION DETAILS

### CLAD SHEET CONSTRUCTIONS - 245 SERIES 5 TRACK HEAD / JAMB SEALING DETAIL FOR INSTALLATIONS WITHOUT EXTERNAL TRIM / ARCHITRAVES





#### FIBRE CEMENT CONSTRUCTIONS - 245 SERIES 5 TRACK





#### FIBRE CEMENT CONSTRUCTIONS - 245 SERIES 5 TRACK





# RECOMMENDED DOOR INSTALLATION DETAILS

#### FIBRE CEMENT CONSTRUCTIONS - 245 SERIES 5 TRACK HEAD / JAMB SEALING DETAIL





#### WEATHER BOARD CLAD WALL CONSTRUCTIONS - 245 SERIES 5 TRACK





#### WEATHER BOARD CLAD WALL CONSTRUCTIONS - 245 SERIES 5 TRACK





## RECOMMENDED DOOR INSTALLATION DETAILS

#### WEATHER BOARD CLAD WALL CONSTRUCTIONS - 245 SERIES 5 TRACK HEAD / JAMB SEALING DETAIL





#### **CAVITY BRICK CONSTRUCTIONS - 245 SERIES 5 TRACK**





#### **CAVITY BRICK CONSTRUCTIONS - 245 SERIES 5 TRACK**





#### FORMED CONCRETE CONSTRUCTIONS - 102mm FRAMED PRODUCTS 245 SERIES SILL WITH SUB-SILL INSTALLATION



SILL DETAIL



#### FORMED CONCRETE CONSTRUCTIONS - 245 SERIES 5 TRACK 245 SERIES SILL WITH SUB-SILL INSTALLATION



SILL DETAIL



### FORMED CONCRETE CONSTRUCTIONS - 65mm FRAMED PRODUCTS 165 SERIES SILL WITH SUB-SILL INSTALLATION



SILL DETAIL



### FORMED CONCRETE CONSTRUCTIONS - 102mm FRAMED PRODUCTS 477 SERIES INSWING BI-FOLD SILL WITH SUB-SILL INSTALLATION



SILL DETAIL



FORMED CONCRETE CONSTRUCTIONS - 102mm FRAMED PRODUCTS 477 SERIES OUTSWING BI-FOLD SILL WITH SUB-SILL INSTALLATION



SILL DETAIL