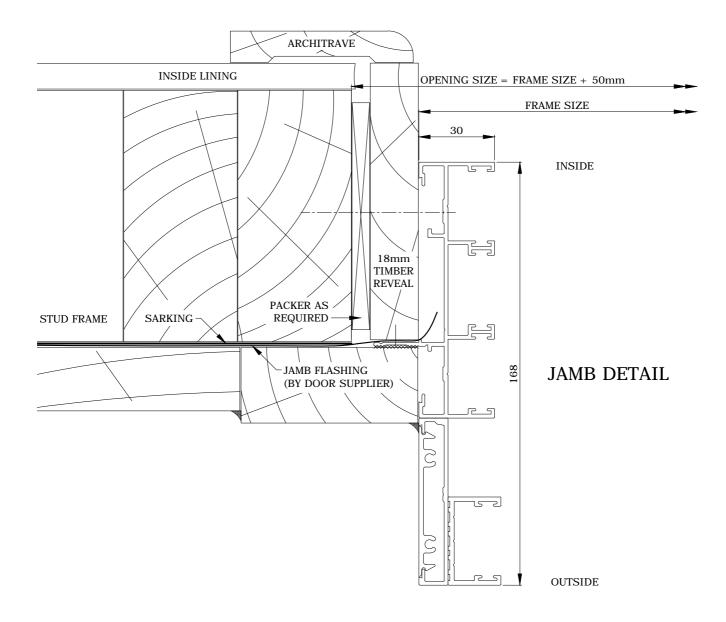

#### WEATHER BOARD CLAD WALL CONSTRUCTIONS - 102mm FRAMED PRODUCTS

# RECOMMENDED DOOR INSTALLATION DETAILS

#### WEATHER BOARD CLAD WALL CONSTRUCTIONS - 102mm FRAMED PRODUCTS HEAD / JAMB SEALING DETAIL