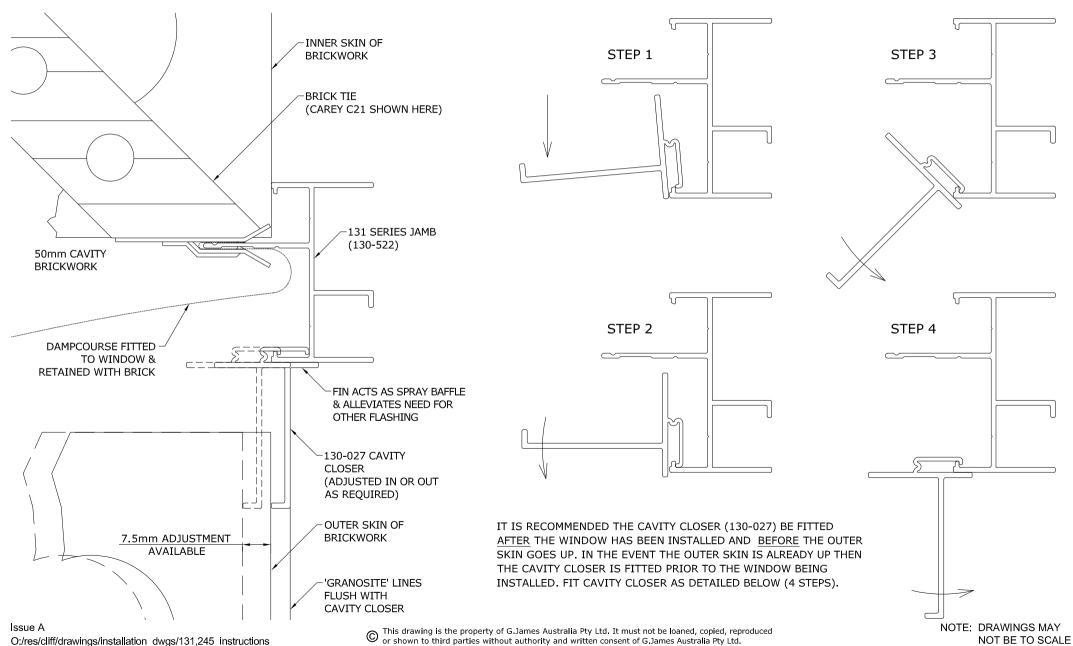

#### **CAVITY BRICK CONSTRUCTIONS: CAVITY CLOSER DETAIL - 48mm FRAMED PRODUCTS**