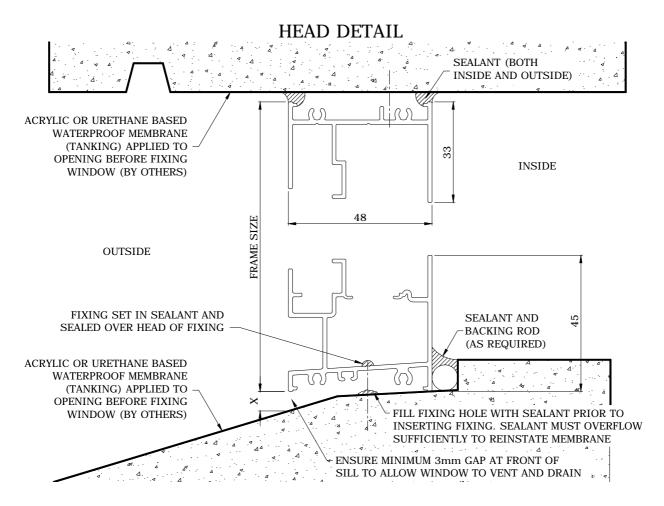

### CLAD SHEET CONSTRUCTIONS - 48mm FRAMED PRODUCTS HEAD / JAMB SEALING DETAIL FOR INSTALLATIONS WITHOUT EXTERNAL TRIM / ARCHITRAVES