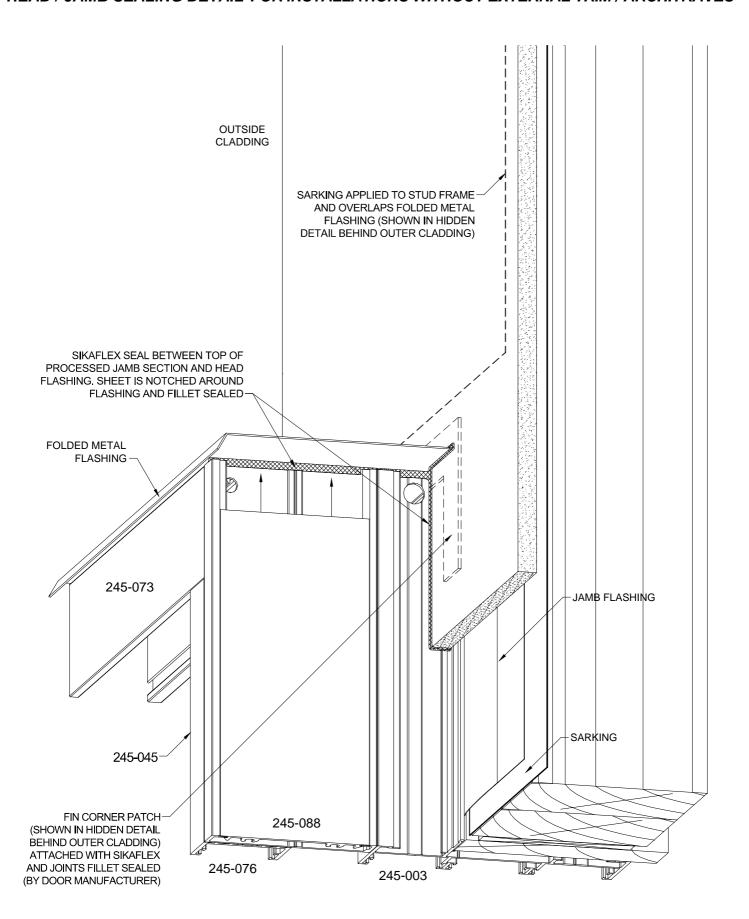

#### **CLAD SHEET CONSTRUCTIONS - 102mm FRAMED PRODUCTS** HEAD / JAMB SEALING DETAIL FOR INSTALLATIONS WITHOUT EXTERNAL TRIM / ARCHITRAVES