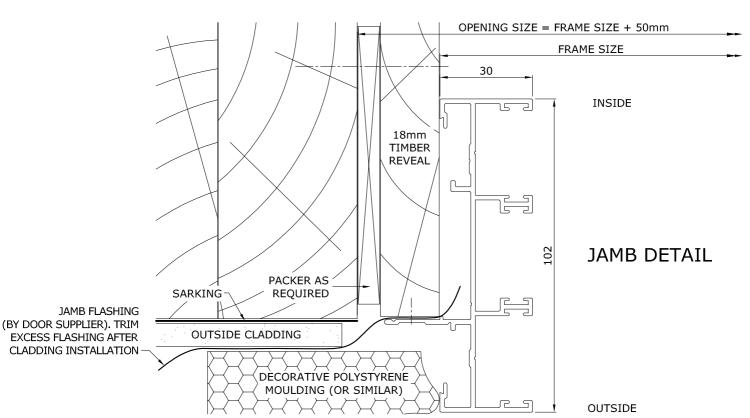

#### WEATHER BOARD CLAD WALL CONSTRUCTIONS - 102mm FRAMED PRODUCTS

#### WEATHER BOARD CLAD WALL CONSTRUCTIONS - 102mm FRAMED PRODUCTS HEAD / JAMB SEALING DETAIL