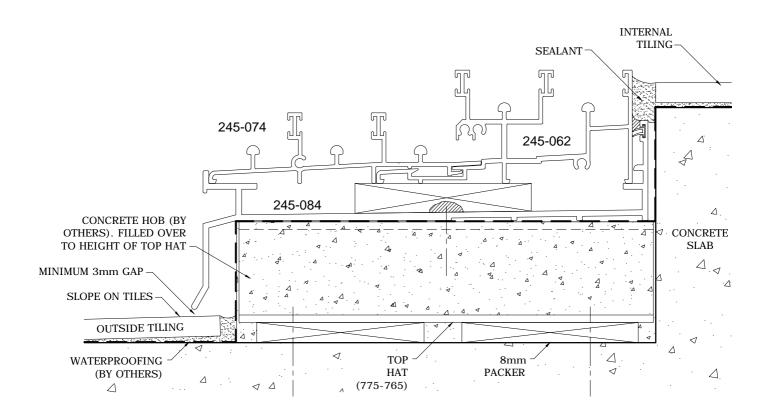

FIBRE CEMENT CONSTRUCTIONS - 245 SERIES 5 TRACK





# RECOMMENDED DOOR INSTALLATION DETAILS

#### FIBRE CEMENT CONSTRUCTIONS - 245 SERIES 5 TRACK HEAD / JAMB SEALING DETAIL





#### WEATHER BOARD CLAD WALL CONSTRUCTIONS - 245 SERIES 5 TRACK





#### WEATHER BOARD CLAD WALL CONSTRUCTIONS - 245 SERIES 5 TRACK





## RECOMMENDED DOOR INSTALLATION DETAILS

#### WEATHER BOARD CLAD WALL CONSTRUCTIONS - 245 SERIES 5 TRACK HEAD / JAMB SEALING DETAIL





#### **CAVITY BRICK CONSTRUCTIONS - 245 SERIES 5 TRACK**





#### **CAVITY BRICK CONSTRUCTIONS - 245 SERIES 5 TRACK**





#### FORMED CONCRETE CONSTRUCTIONS - 102mm FRAMED PRODUCTS 245 SERIES SILL WITH SUB-SILL INSTALLATION



SILL DETAIL



#### FORMED CONCRETE CONSTRUCTIONS - 245 SERIES 5 TRACK 245 SERIES SILL WITH SUB-SILL INSTALLATION



SILL DETAIL



### FORMED CONCRETE CONSTRUCTIONS - 65mm FRAMED PRODUCTS 165 SERIES SILL WITH SUB-SILL INSTALLATION



SILL DETAIL



### FORMED CONCRETE CONSTRUCTIONS - 102mm FRAMED PRODUCTS 477 SERIES INSWING BI-FOLD SILL WITH SUB-SILL INSTALLATION



SILL DETAIL



FORMED CONCRETE CONSTRUCTIONS - 102mm FRAMED PRODUCTS 477 SERIES OUTSWING BI-FOLD SILL WITH SUB-SILL INSTALLATION



SILL DETAIL