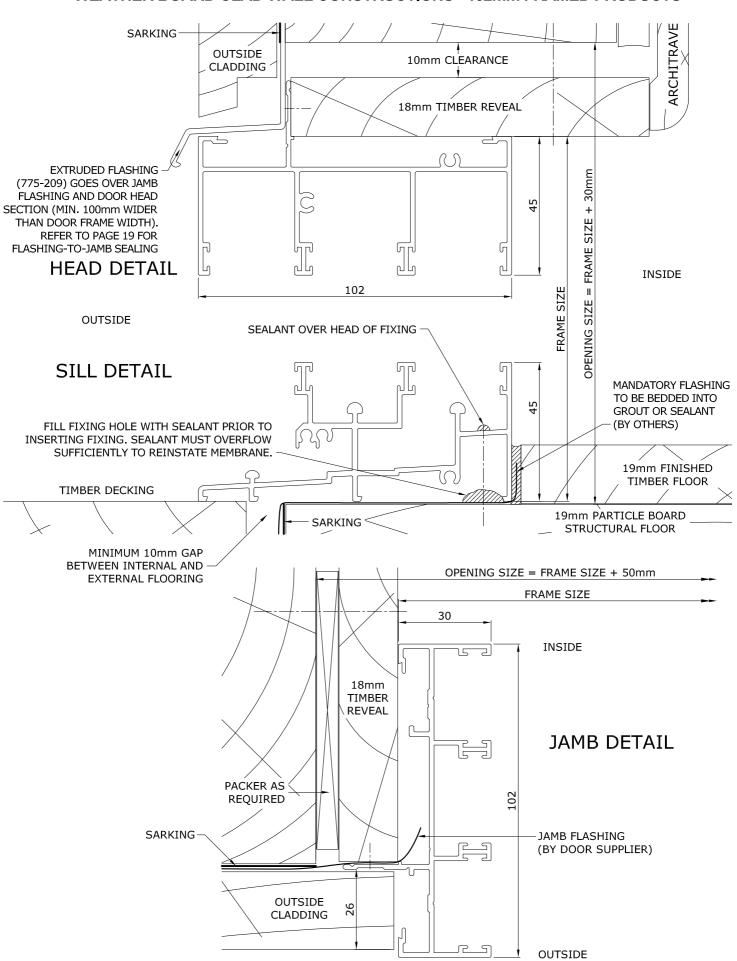

#### WEATHER BOARD CLAD WALL CONSTRUCTIONS - 102mm FRAMED PRODUCTS

# RECOMMENDED DOOR INSTALLATION DETAILS

#### WEATHER BOARD CLAD WALL CONSTRUCTIONS - 102mm FRAMED PRODUCTS HEAD / JAMB SEALING DETAIL