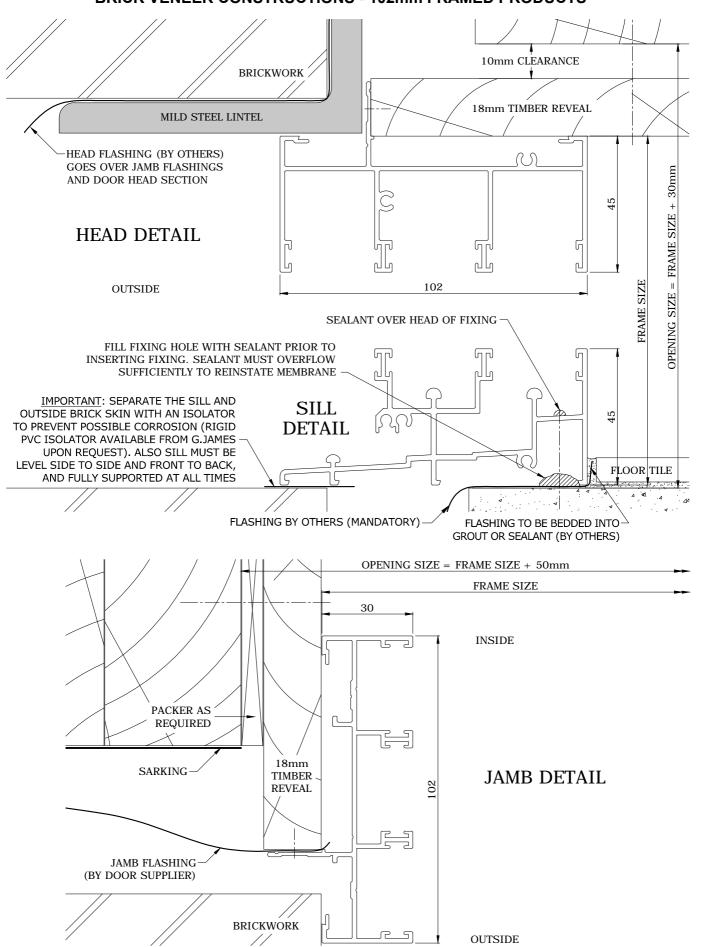

*CONCRETE BLOCK CONSTRUCTIONS - 48mm FRAMED PRODUCTS**



#### SILL DETAIL







### FORMED CONCRETE CONSTRUCTIONS - 48mm FRAMED PRODUCTS 450Pa. 131 SERIES SILL INSTALLATION





#### FIBRE CEMENT CONSTRUCTIONS - 48mm FRAMED PRODUCTS





# RECOMMENDED WINDOW INSTALLATION DETAILS

### FIBRE CEMENT CONSTRUCTIONS - 48mm FRAMED PRODUCTS HEAD / JAMB SEALING DETAIL





#### WEATHER BOARD CLAD WALL CONSTRUCTIONS - 48mm FRAMED PRODUCTS





# RECOMMENDED WINDOW INSTALLATION DETAILS

### WEATHER BOARD CLAD WALL CONSTRUCTIONS - 48mm FRAMED PRODUCTS HEAD / JAMB SEALING DETAIL





#### **CAVITY BRICK CONSTRUCTIONS - 48mm FRAMED PRODUCTS**



OUTSIDE



#### **CAVITY BRICK CONSTRUCTIONS: CAVITY CLOSER DETAIL - 48mm FRAMED PRODUCTS**





#### **BRICK VENEER CONSTRUCTIONS - 102mm FRAMED PRODUCTS**





#### **CLAD SHEET CONSTRUCTIONS - 102mm FRAMED PRODUCTS**







### RECOMMENDED DOOR **INSTALLATION DETAILS**

#### **CLAD SHEET CONSTRUCTIONS - 102mm FRAMED PRODUCTS** HEAD / JAMB SEALING DETAIL FOR INSTALLATIONS WITHOUT EXTERNAL TRIM / ARCHITRAVES





#### **CONCRETE BLOCK CONSTRUCTIONS - 102mm FRAMED PRODUCTS**





#### FIBRE CEMENT CONSTRUCTIONS - 102mm FRAMED PRODUCTS







### RECOMMENDED DOOR **INSTALLATION DETAILS**

#### FIBRE CEMENT CONSTRUCTIONS - 102mm FRAMED PRODUCTS HEAD / JAMB SEALING DETAIL





#### WEATHER BOARD CLAD WALL CONSTRUCTIONS - 102mm FRAMED PRODUCTS





# RECOMMENDED DOOR INSTALLATION DETAILS

#### WEATHER BOARD CLAD WALL CONSTRUCTIONS - 102mm FRAMED PRODUCTS HEAD / JAMB SEALING DETAIL





#### **CAVITY BRICK CONSTRUCTIONS - 102mm FRAMED PRODUCTS**