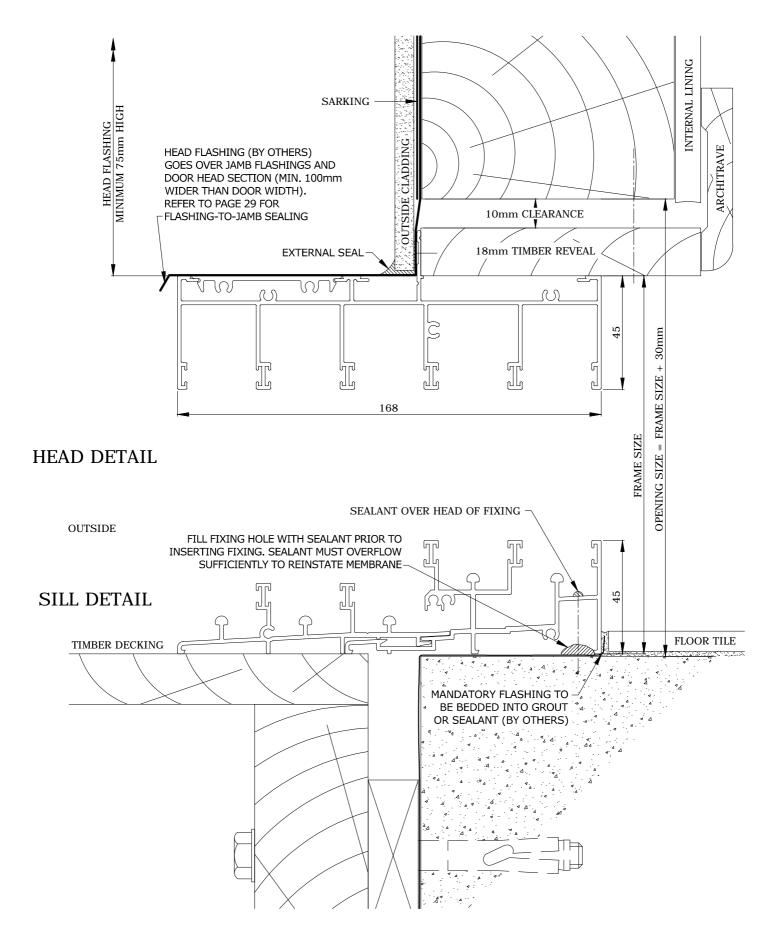

#### **CLAD SHEET CONSTRUCTIONS - 102mm FRAMED PRODUCTS**

### RECOMMENDED DOOR **INSTALLATION DETAILS**

#### **CLAD SHEET CONSTRUCTIONS - 102mm FRAMED PRODUCTS** HEAD / JAMB SEALING DETAIL FOR INSTALLATIONS WITHOUT EXTERNAL TRIM / ARCHITRAVES