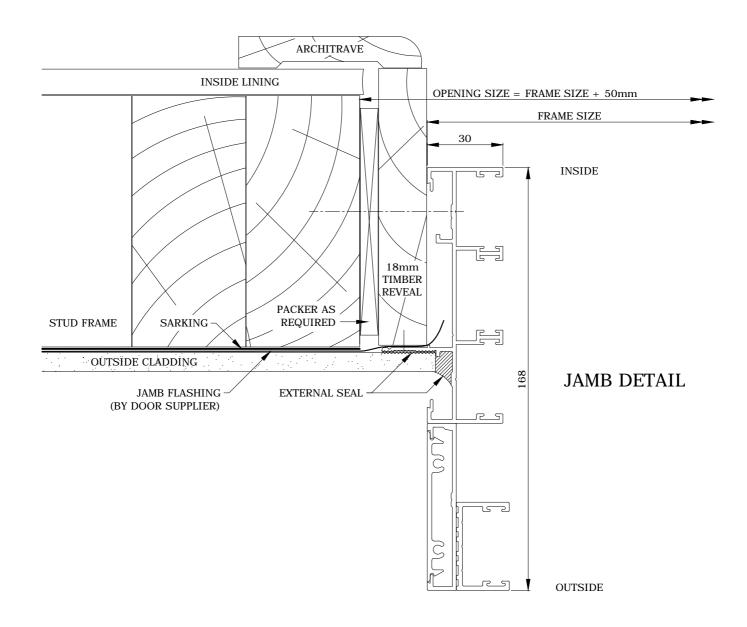

#### **CLAD SHEET CONSTRUCTIONS - 102mm FRAMED PRODUCTS**

### RECOMMENDED DOOR **INSTALLATION DETAILS**