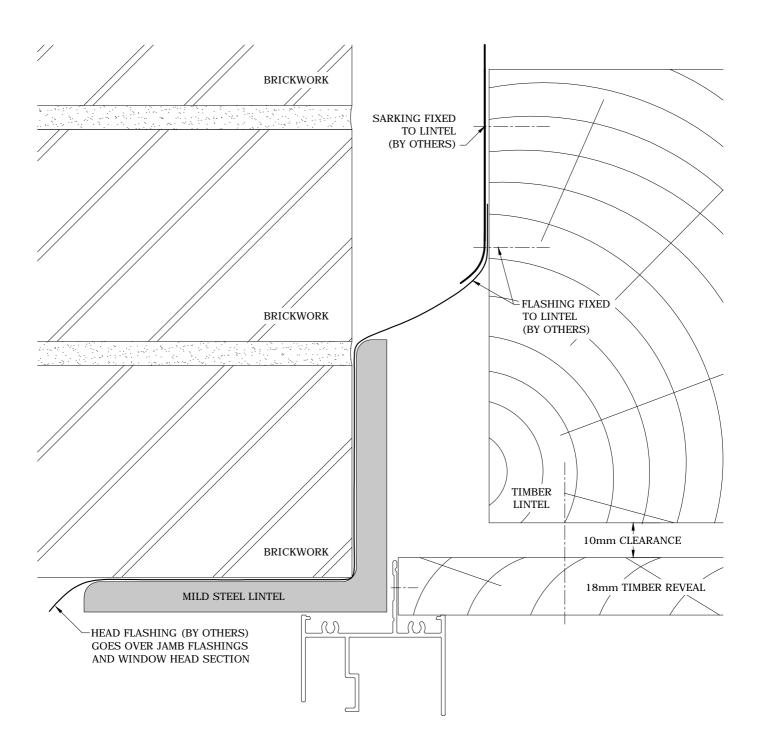

### BRICK VENEER CONSTRUCTIONS - 48mm FRAMED PRODUCTS TYPICAL HEAD SARKING & FLASHING FIXING