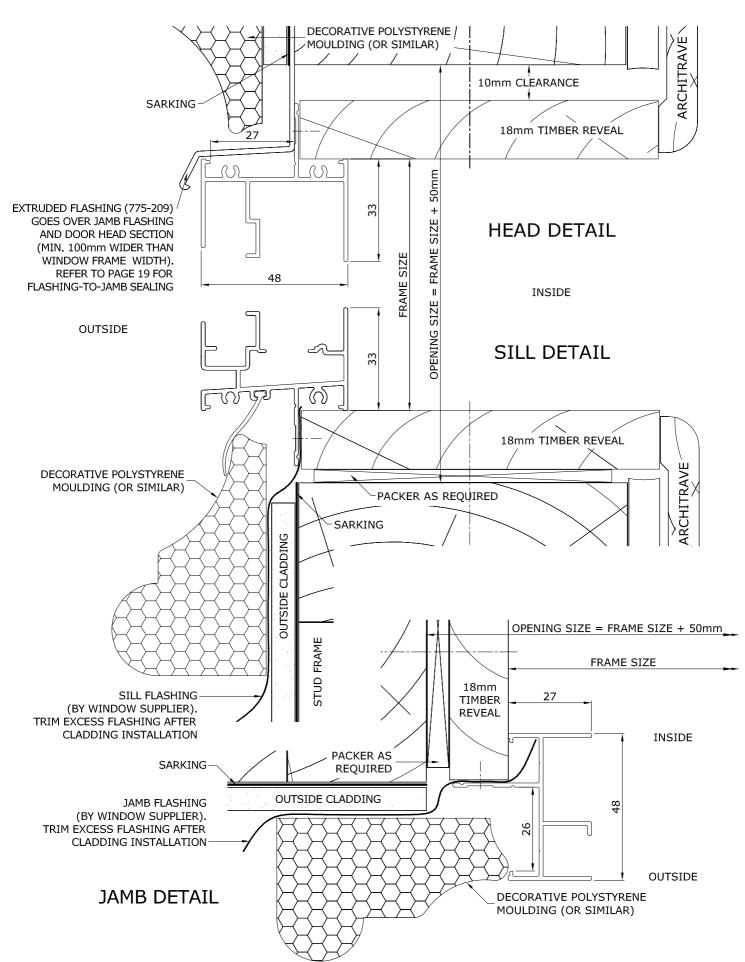

### CLAD SHEET CONSTRUCTIONS - 48mm FRAMED PRODUCTS HEAD / JAMB SEALING DETAIL FOR INSTALLATIONS WITHOUT EXTERNAL TRIM / ARCHITRAVES