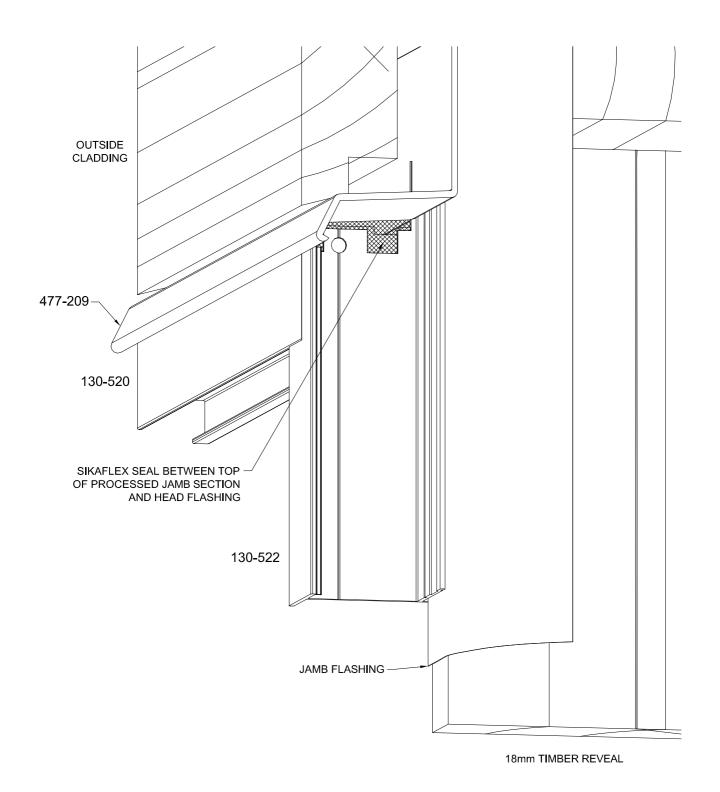

#### WEATHER BOARD CLAD WALL CONSTRUCTIONS - 48mm FRAMED PRODUCTS

### WEATHER BOARD CLAD WALL CONSTRUCTIONS - 48mm FRAMED PRODUCTS HEAD / JAMB SEALING DETAIL