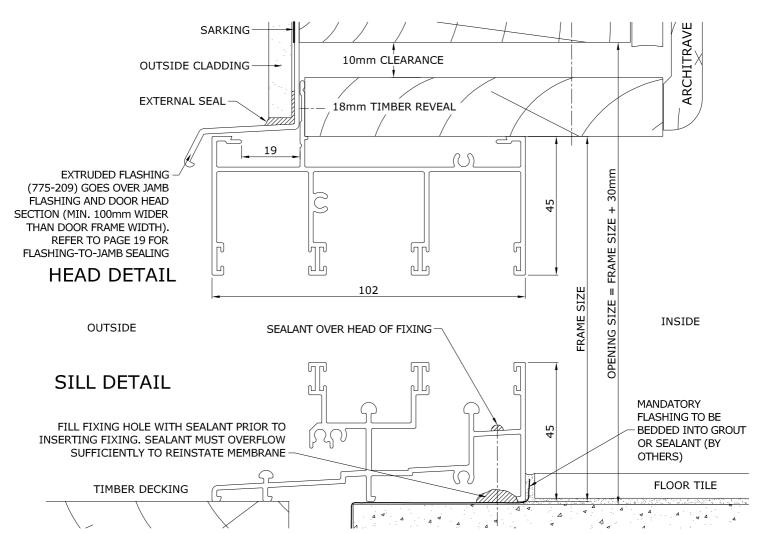

#### **CLAD SHEET CONSTRUCTIONS - 102mm FRAMED PRODUCTS**

#### **CLAD SHEET CONSTRUCTIONS - 102mm FRAMED PRODUCTS** HEAD / JAMB SEALING DETAIL FOR INSTALLATIONS WITHOUT EXTERNAL TRIM / ARCHITRAVES