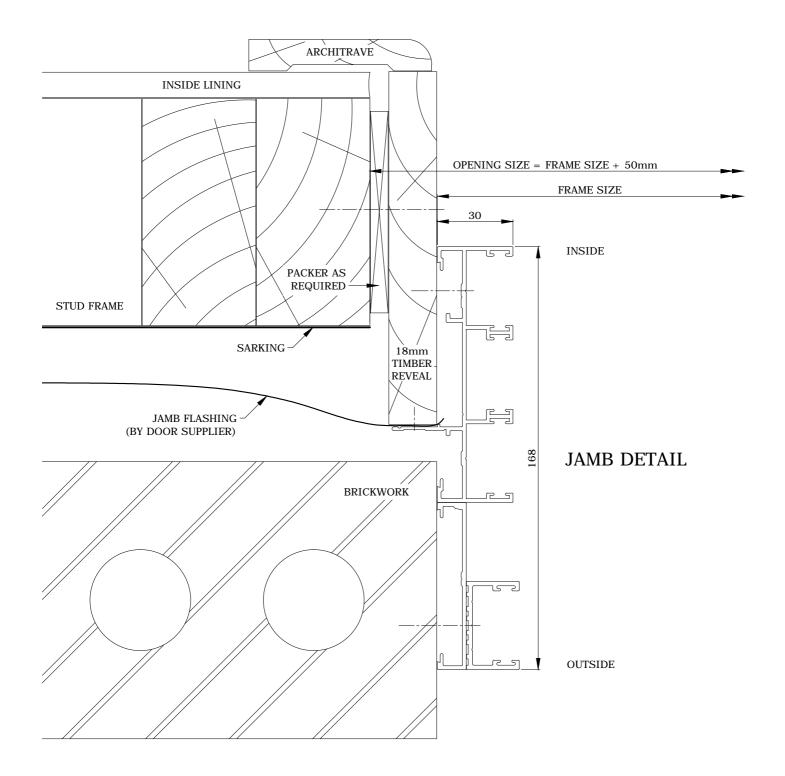

*CLAD SHEET CONSTRUCTIONS - 102mm FRAMED PRODUCTS** HEAD / JAMB SEALING DETAIL FOR INSTALLATIONS WITHOUT EXTERNAL TRIM / ARCHITRAVES





#### **CONCRETE BLOCK CONSTRUCTIONS - 102mm FRAMED PRODUCTS**





#### FIBRE CEMENT CONSTRUCTIONS - 102mm FRAMED PRODUCTS







### RECOMMENDED DOOR **INSTALLATION DETAILS**

#### FIBRE CEMENT CONSTRUCTIONS - 102mm FRAMED PRODUCTS HEAD / JAMB SEALING DETAIL





#### WEATHER BOARD CLAD WALL CONSTRUCTIONS - 102mm FRAMED PRODUCTS





# RECOMMENDED DOOR INSTALLATION DETAILS

#### WEATHER BOARD CLAD WALL CONSTRUCTIONS - 102mm FRAMED PRODUCTS HEAD / JAMB SEALING DETAIL





#### **CAVITY BRICK CONSTRUCTIONS - 102mm FRAMED PRODUCTS**





#### **BRICK VENEER CONSTRUCTIONS - 245 SERIES 5 TRACK**





#### **BRICK VENEER CONSTRUCTIONS - 245 SERIES 5 TRACK**





#### **CONCRETE BLOCK CONSTRUCTIONS - 245 SERIES 5 TRACK**





#### **CONCRETE BLOCK CONSTRUCTIONS - 245 SERIES 5 TRACK**



#### SILL DETAIL FLUSH FLOOR REBATE OPTION





#### **CLAD SHEET CONSTRUCTIONS - 245 SERIES 5 TRACK**





#### **CLAD SHEET CONSTRUCTIONS - 245 SERIES 5 TRACK**





## RECOMMENDED DOOR INSTALLATION DETAILS

### CLAD SHEET CONSTRUCTIONS - 245 SERIES 5 TRACK HEAD / JAMB SEALING DETAIL FOR INSTALLATIONS WITHOUT EXTERNAL TRIM / ARCHITRAVES





#### FIBRE CEMENT CONSTRUCTIONS - 245 SERIES 5 TRACK





#### FIBRE CEMENT CONSTRUCTIONS - 245 SERIES 5 TRACK





# RECOMMENDED DOOR INSTALLATION DETAILS

#### FIBRE CEMENT CONSTRUCTIONS - 245 SERIES 5 TRACK HEAD / JAMB SEALING DETAIL





#### WEATHER BOARD CLAD WALL CONSTRUCTIONS - 245 SERIES 5 TRACK





#### WEATHER