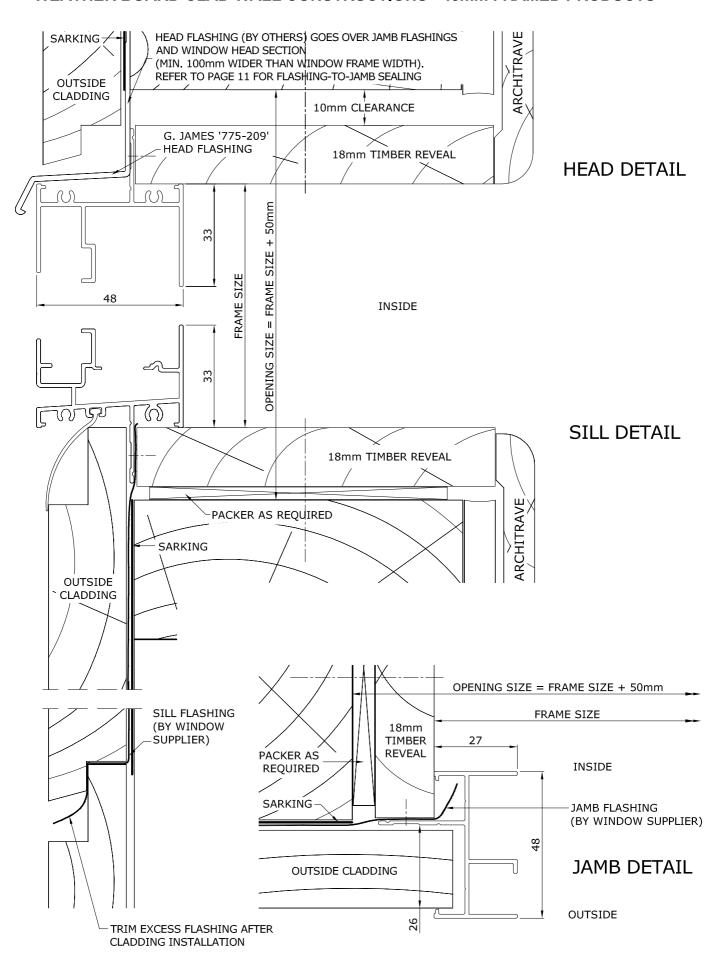

#### WEATHER BOARD CLAD WALL CONSTRUCTIONS - 48mm FRAMED PRODUCTS

# RECOMMENDED WINDOW INSTALLATION DETAILS

### WEATHER BOARD CLAD WALL CONSTRUCTIONS - 48mm FRAMED PRODUCTS HEAD / JAMB SEALING DETAIL