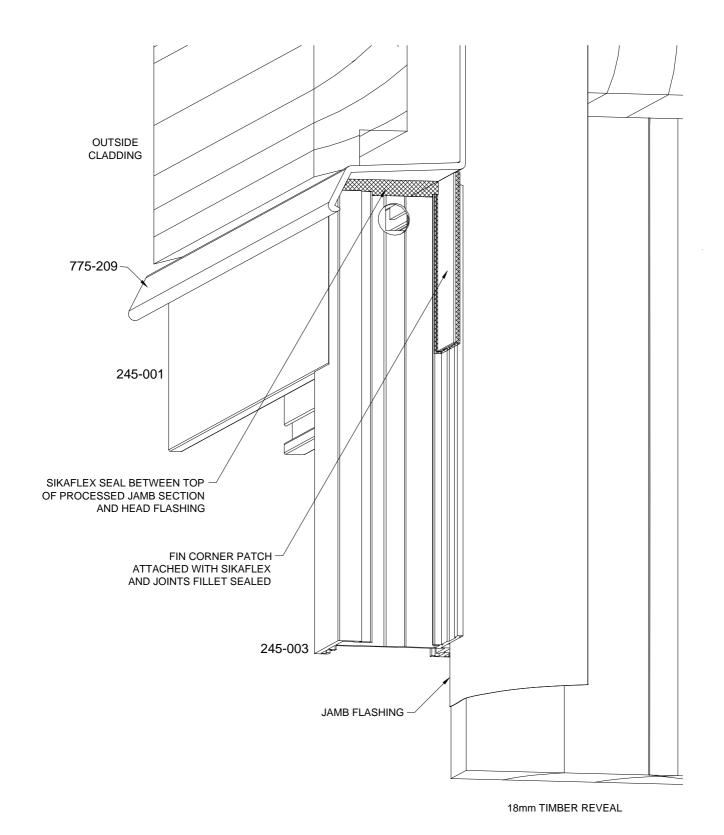

#### WEATHER BOARD CLAD WALL CONSTRUCTIONS - 102mm FRAMED PRODUCTS

#### WEATHER BOARD CLAD WALL CONSTRUCTIONS - 102mm FRAMED PRODUCTS HEAD / JAMB SEALING DETAIL