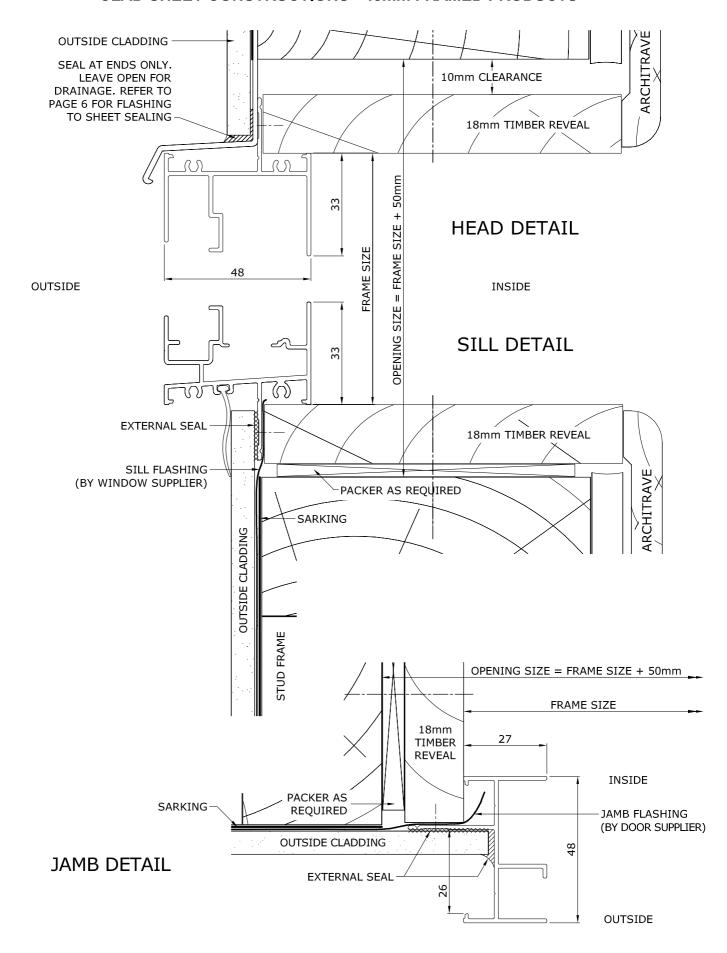

ial
- the compatibility of different construction materials including sealants
- the long term durability and integrity of external seals (degradation of seals can occur after lengthy exposure to the elements and UV rays)

#### **Please Note**

- Fixing centres have not been included as these should be engineered on a site-by-site basis and fall within the builder's scope of works.
- All frame depths have been rounded up to the nearest whole mm, ie. 47.5mm to 48mm and 101.5mm to 102mm.



#### **BRICK VENEER CONSTRUCTIONS - 48mm FRAMED PRODUCTS**





#### BRICK VENEER CONSTRUCTIONS - 48mm FRAMED PRODUCTS SQUARE SET WINDOW FRAME







### BRICK VENEER CONSTRUCTIONS - 48mm FRAMED PRODUCTS TYPICAL HEAD SARKING & FLASHING FIXING





#### **CLAD SHEET CONSTRUCTIONS - 48mm FRAMED PRODUCTS**





## RECOMMENDED WINDOW INSTALLATION DETAILS

### CLAD SHEET CONSTRUCTIONS - 48mm FRAMED PRODUCTS HEAD / JAMB SEALING DETAIL FOR INSTALLATIONS WITHOUT EXTERNAL TRIM / ARCHITRAVES





#### **CONCRETE BLOCK CONSTRUCTIONS - 48mm FRAMED PRODUCTS**



#### SILL DETAIL







### FORMED CONCRETE CONSTRUCTIONS - 48mm FRAMED PRODUCTS 450Pa. 131 SERIES SILL INSTALLATION





#### FIBRE CEMENT CONSTRUCTIONS - 48mm FRAMED PRODUCTS





# RECOMMENDED WINDOW INSTALLATION DETAILS

### FIBRE CEMENT CONSTRUCTIONS - 48mm FRAMED PRODUCTS HEAD / JAMB SEALING DETAIL





#### WEATHER BOARD CLAD WALL CONSTRUCTIONS - 48mm FRAMED PRODUCTS





# RECOMMENDED WINDOW INSTALLATION DETAILS

### WEATHER BOARD CLAD WALL CONSTRUCTIONS - 48mm FRAMED PRODUCTS HEAD / JAMB SEALING DETAIL





#### **CAVITY BRICK CONSTRUC