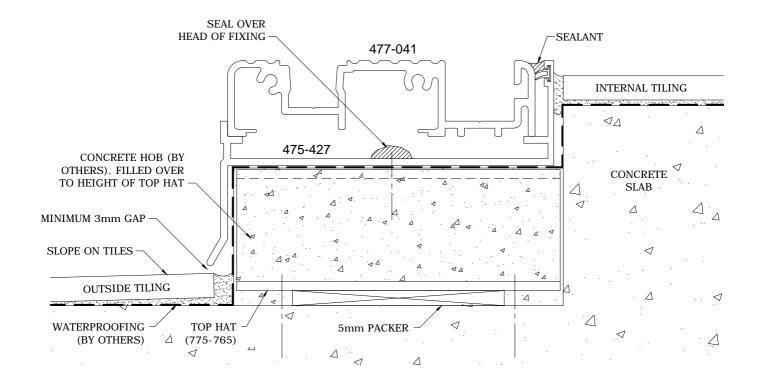

### FORMED CONCRETE CONSTRUCTIONS - 102mm FRAMED PRODUCTS 477 SERIES INSWING BI-FOLD SILL WITH SUB-SILL INSTALLATION

SILL DETAIL

FORMED CONCRETE CONSTRUCTIONS - 102mm FRAMED PRODUCTS 477 SERIES OUTSWING BI-FOLD SILL WITH SUB-SILL INSTALLATION