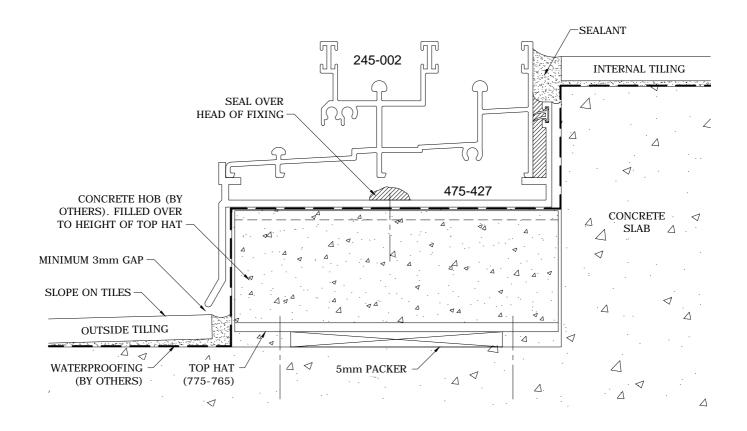

### FORMED CONCRETE CONSTRUCTIONS - 102mm FRAMED PRODUCTS 477 SERIES INSWING BI-FOLD SILL WITH SUB-SILL INSTALLATION

SILL DETAIL

FORMED CONCRETE CONSTRUCTIONS - 102mm FRAMED PRODUCTS 477 SERIES OUTSWING BI-FOLD SILL WITH SUB-SILL INSTALLATION

SILL DETAIL