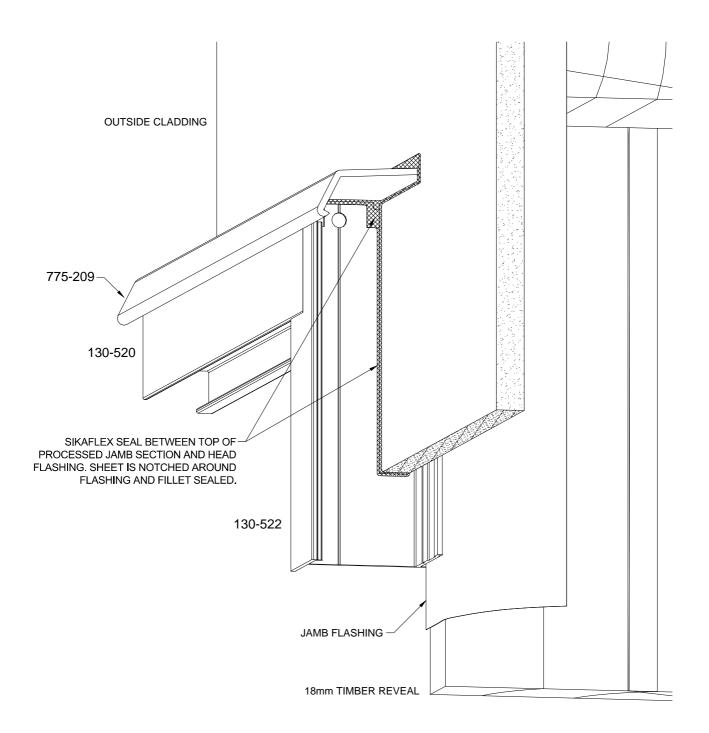

### BRICK VENEER CONSTRUCTIONS - 48mm FRAMED PRODUCTS TYPICAL HEAD SARKING & FLASHING FIXING