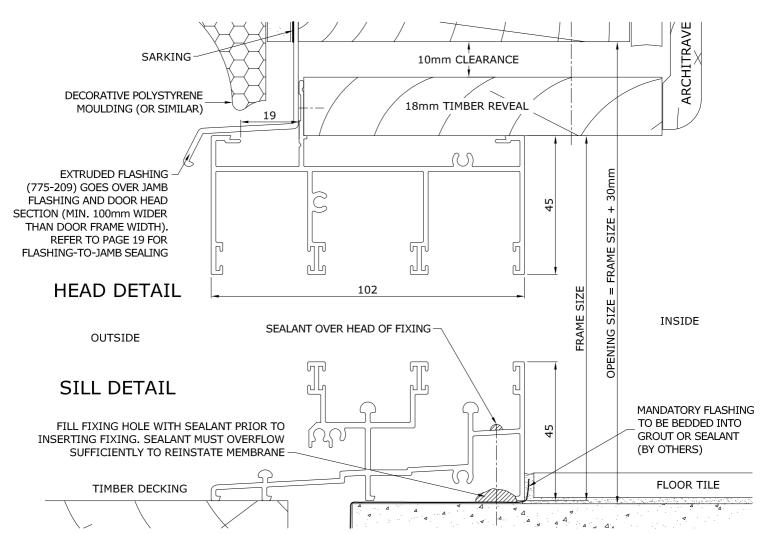

#### WEATHER BOARD CLAD WALL CONSTRUCTIONS - 102mm FRAMED PRODUCTS

#### WEATHER BOARD CLAD WALL CONSTRUCTIONS - 102mm FRAMED PRODUCTS HEAD / JAMB SEALING DETAIL