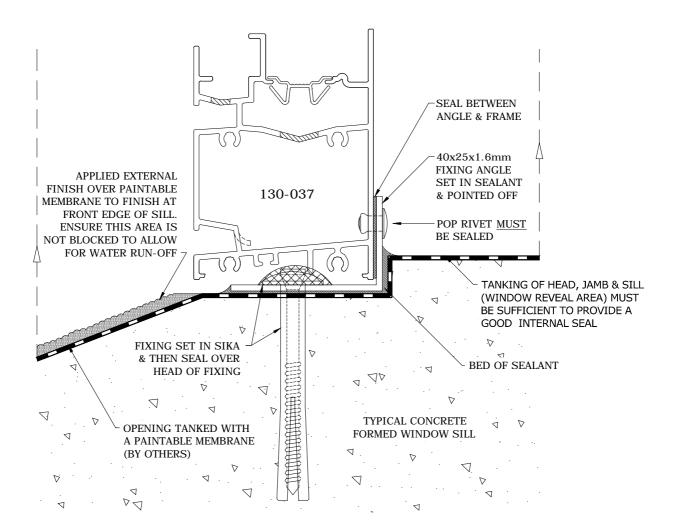

### CLAD SHEET CONSTRUCTIONS - 48mm FRAMED PRODUCTS HEAD / JAMB SEALING DETAIL FOR INSTALLATIONS WITHOUT EXTERNAL TRIM / ARCHITRAVES