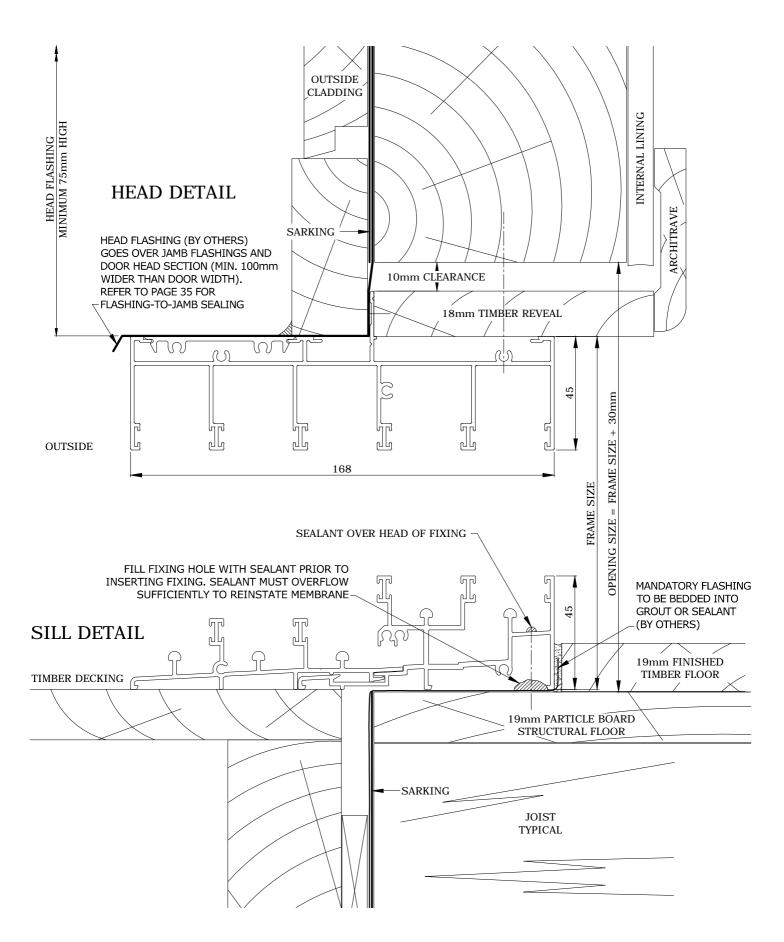

#### WEATHER BOARD CLAD WALL CONSTRUCTIONS - 245 SERIES 5 TRACK

## RECOMMENDED DOOR INSTALLATION DETAILS

#### WEATHER BOARD CLAD WALL CONSTRUCTIONS - 245 SERIES 5 TRACK HEAD / JAMB SEALING DETAIL