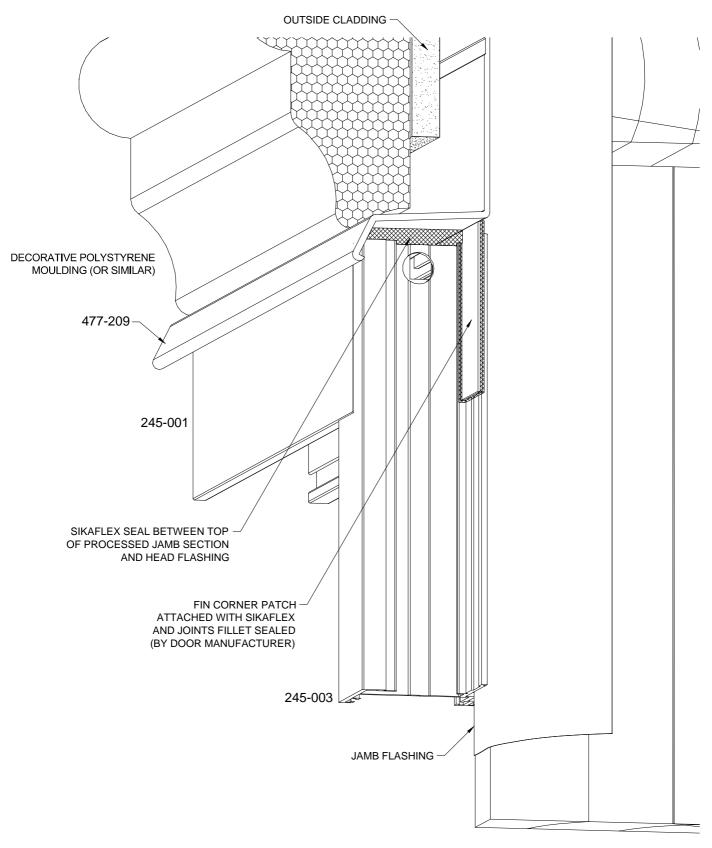

ONS - 48mm FRAMED PRODUCTS HEAD / JAMB SEALING DETAIL





#### **CAVITY BRICK CONSTRUCTIONS - 48mm FRAMED PRODUCTS**



OUTSIDE



#### **CAVITY BRICK CONSTRUCTIONS: CAVITY CLOSER DETAIL - 48mm FRAMED PRODUCTS**





#### **BRICK VENEER CONSTRUCTIONS - 102mm FRAMED PRODUCTS**





#### **CLAD SHEET CONSTRUCTIONS - 102mm FRAMED PRODUCTS**







### RECOMMENDED DOOR **INSTALLATION DETAILS**

#### **CLAD SHEET CONSTRUCTIONS - 102mm FRAMED PRODUCTS** HEAD / JAMB SEALING DETAIL FOR INSTALLATIONS WITHOUT EXTERNAL TRIM / ARCHITRAVES





#### **CONCRETE BLOCK CONSTRUCTIONS - 102mm FRAMED PRODUCTS**





#### FIBRE CEMENT CONSTRUCTIONS - 102mm FRAMED PRODUCTS







### RECOMMENDED DOOR **INSTALLATION DETAILS**

#### FIBRE CEMENT CONSTRUCTIONS - 102mm FRAMED PRODUCTS HEAD / JAMB SEALING DETAIL





#### WEATHER BOARD CLAD WALL CONSTRUCTIONS - 102mm FRAMED PRODUCTS





# RECOMMENDED DOOR INSTALLATION DETAILS

#### WEATHER BOARD CLAD WALL CONSTRUCTIONS - 102mm FRAMED PRODUCTS HEAD / JAMB SEALING DETAIL





#### **CAVITY BRICK CONSTRUCTIONS - 102mm FRAMED PRODUCTS**





#### **BRICK VENEER CONSTRUCTIONS - 245 SERIES 5 TRACK**





#### **BRICK VENEER CONSTRUCTIONS - 245 SERIES 5 TRACK**





#### **CONCRETE BLOCK CONSTRUCTIONS - 245 SERIES 5 TRACK**





#### **CONCRETE BLOCK CONSTRUCTIONS - 245 SERIES 5 TRACK**



#### SILL DETAIL FLUSH FLOOR REBATE OPTION





#### **CLAD SHEET CONSTRUCTIONS - 245 SERIES 5 TRACK**





#### **CLAD SHEET CONSTRUCTIONS - 245 SERIES 5 TRACK**





## RECOMMENDED DOOR INSTALLATION DETAILS

### CLAD SHEET CONSTRUCTIONS - 245 SERIES 5 TRACK HEAD / JA