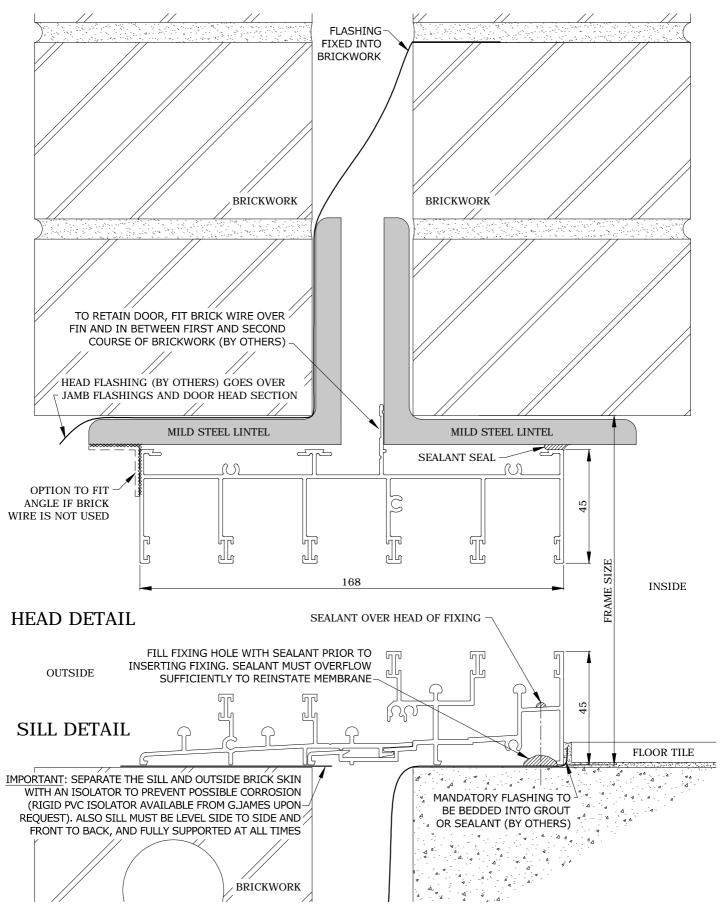

EET CONSTRUCTIONS - 245 SERIES 5 TRACK**





## RECOMMENDED DOOR INSTALLATION DETAILS

### CLAD SHEET CONSTRUCTIONS - 245 SERIES 5 TRACK HEAD / JAMB SEALING DETAIL FOR INSTALLATIONS WITHOUT EXTERNAL TRIM / ARCHITRAVES





#### FIBRE CEMENT CONSTRUCTIONS - 245 SERIES 5 TRACK





#### FIBRE CEMENT CONSTRUCTIONS - 245 SERIES 5 TRACK





# RECOMMENDED DOOR INSTALLATION DETAILS

#### FIBRE CEMENT CONSTRUCTIONS - 245 SERIES 5 TRACK HEAD / JAMB SEALING DETAIL





#### WEATHER BOARD CLAD WALL CONSTRUCTIONS - 245 SERIES 5 TRACK





#### WEATHER BOARD CLAD WALL CONSTRUCTIONS - 245 SERIES 5 TRACK





## RECOMMENDED DOOR INSTALLATION DETAILS

#### WEATHER BOARD CLAD WALL CONSTRUCTIONS - 245 SERIES 5 TRACK HEAD / JAMB SEALING DETAIL





#### **CAVITY BRICK CONSTRUCTIONS - 245 SERIES 5 TRACK**





#### **CAVITY BRICK CONSTRUCTIONS - 245 SERIES 5 TRACK**





#### FORMED CONCRETE CONSTRUCTIONS - 102mm FRAMED PRODUCTS 245 SERIES SILL WITH SUB-SILL INSTALLATION



SILL DETAIL



#### FORMED CONCRETE CONSTRUCTIONS - 245 SERIES 5 TRACK 245 SERIES SILL WITH SUB-SILL INSTALLATION



SILL DETAIL



### FORMED CONCRETE CONSTRUCTIONS - 65mm FRAMED PRODUCTS 165 SERIES SILL WITH SUB-SILL INSTALLATION



SILL DETAIL



### FORMED CONCRETE CONSTRUCTIONS - 102mm FRAMED PRODUCTS 477 SERIES INSWING BI-FOLD SILL WITH SUB-SILL INSTALLATION



SILL DETAIL



FORMED CONCRETE CONSTRUCTIONS - 102mm FRAMED PRODUCTS 477 SERIES OUTSWING BI-FOLD SILL WITH SUB-SILL INSTALLATION



SILL DETAIL