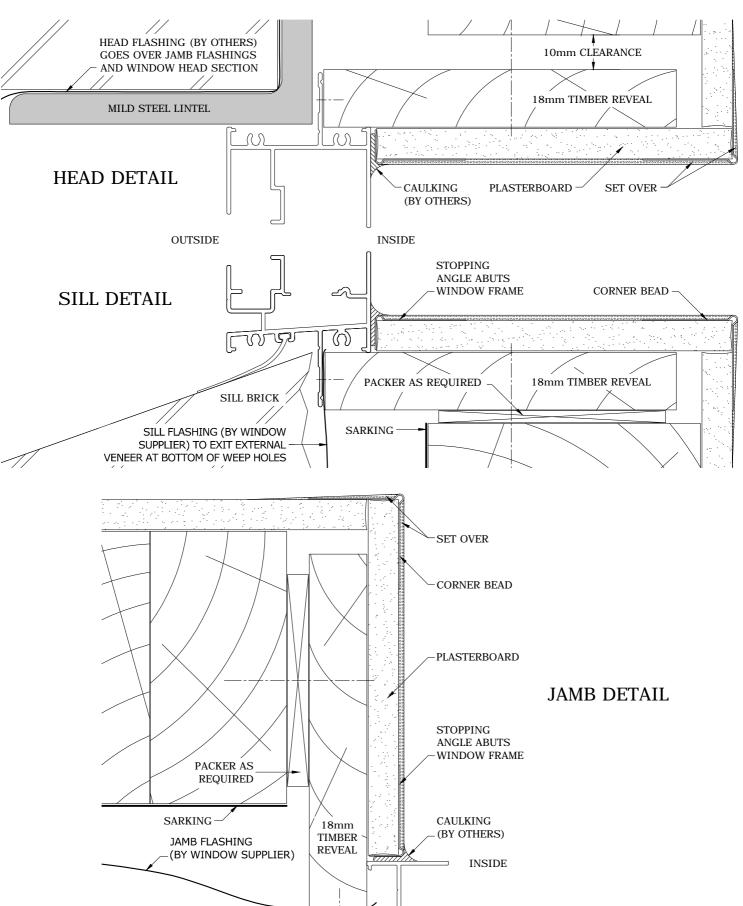

#### **BRICK VENEER CONSTRUCTIONS - 48mm FRAMED PRODUCTS**

#### BRICK VENEER CONSTRUCTIONS - 48mm FRAMED PRODUCTS SQUARE SET WINDOW FRAME