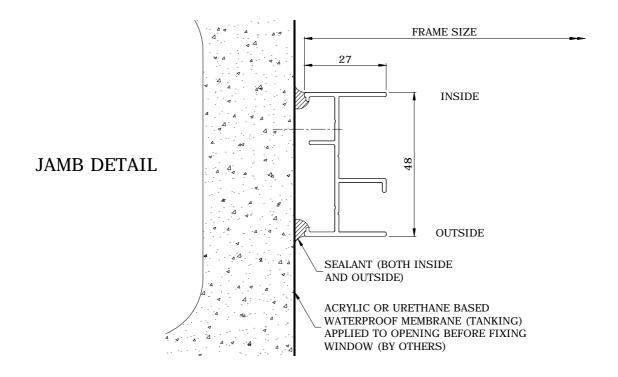

### CLAD SHEET CONSTRUCTIONS - 48mm FRAMED PRODUCTS HEAD / JAMB SEALING DETAIL FOR INSTALLATIONS WITHOUT EXTERNAL TRIM / ARCHITRAVES