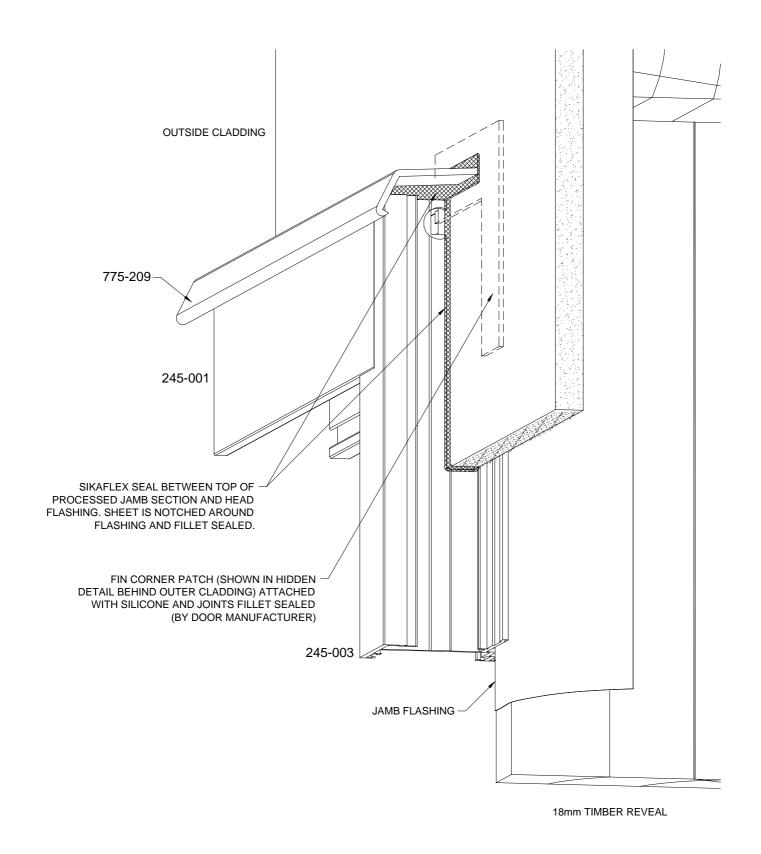

#### **CLAD SHEET CONSTRUCTIONS - 102mm FRAMED PRODUCTS**

#### **CLAD SHEET CONSTRUCTIONS - 102mm FRAMED PRODUCTS** HEAD / JAMB SEALING DETAIL FOR INSTALLATIONS WITHOUT EXTERNAL TRIM / ARCHITRAVES