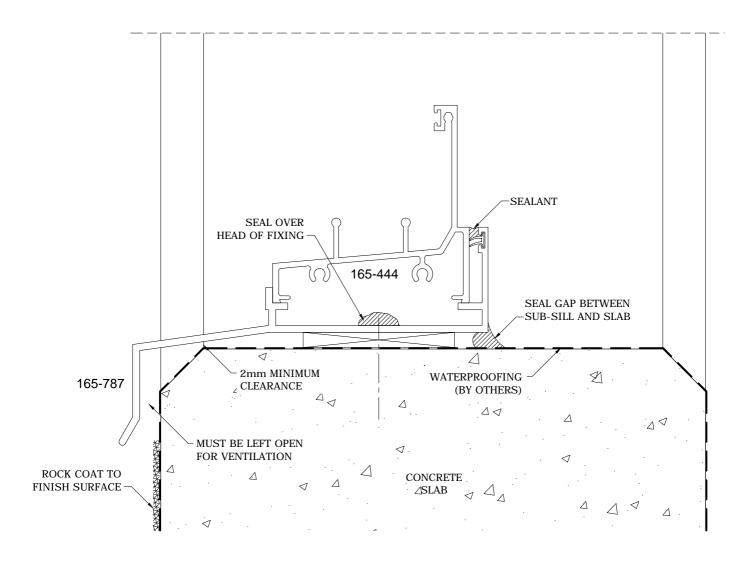

### FORMED CONCRETE CONSTRUCTIONS - 65mm FRAMED PRODUCTS 165 SERIES SILL WITH SUB-SILL INSTALLATION

SILL DETAIL